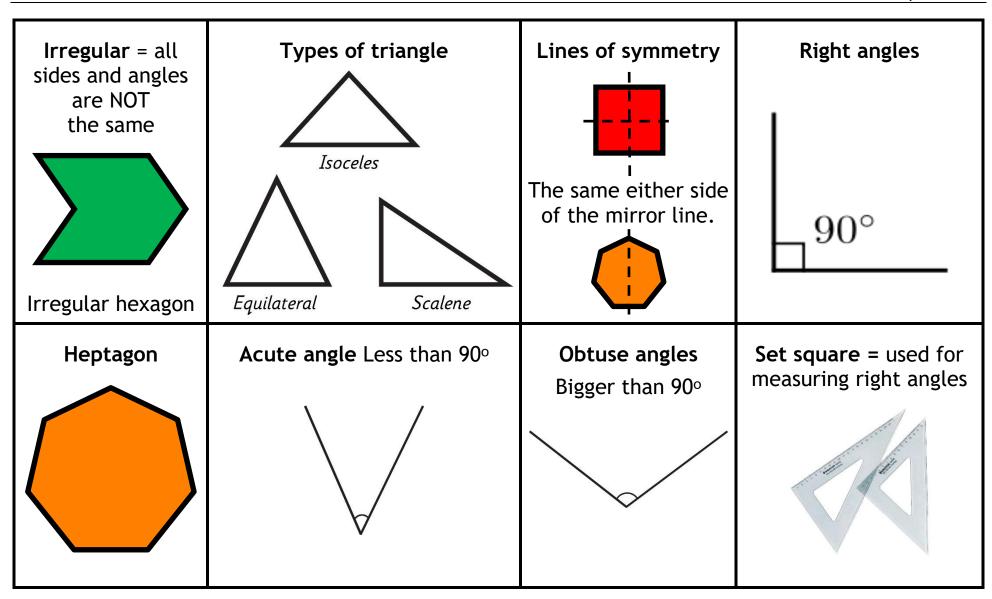

rners ✓ 2 long sides & 2 short No right angles √ 4 corners √ 4 right angles

### Heptagon

- √ 7 straight sides
- √ 7 corners
- ✓ No right angles



### Hexagon

- √ 6 straight sides
- √ 6 corners
- ✓ No right angles



### Circle

- ✓ 1 curved side
- √ no corners



### Square

- √ 4 straight sides
- ✓ all the same size
- √ 4 corners
- ✓ 4 right angles

### **Pentagon**

- √ 5 straight sides
- ✓ 5 corners
- ✓ No right angles



# 2D shapes

# Rectangle

- √ 4 straight sides
- ✓ 2 long sides & 2 short
- √ 4 corners
- √ 4 right angles

### Semi-circle

- √ 1 straight side
- ✓ 1 curved side
- ✓ 2 corners



### Oval

- ✓ 1 curved side
- ✓ No corners



### Octagon

- √ 8 straight sides
- ✓ 8 corners
- ✓ No right angles

## Triangle

- √ 3 straight side
- ✓ 3 corners
- ✓ No right angles