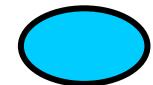

straight sides ✓ 3 corners 2D shapes ✓ 5 corners ✓ No right angles ✓ No right angles Octagon Rectangle 8 straight sides √ 4 straight sides 8 corners ✓ 2 long sides & 2 short No right angles √ 4 corners √ 4 right angles

### Heptagon

- √ 7 straight sides
- √ 7 corners
- ✓ No right angles



### Hexagon

- √ 6 straight sides
- √ 6 corners
- ✓ No right angles



### Circle

- ✓ 1 curved side
- √ no corners



### Square

- √ 4 straight sides
- ✓ all the same size
- √ 4 corners
- ✓ 4 right angles

### **Pentagon**

- √ 5 straight sides
- ✓ 5 corners
- ✓ No right angles



# 2D shapes

# Rectangle

- √ 4 straight sides
- ✓ 2 long sides & 2 short
- √ 4 corners
- √ 4 right angles

### Semi-circle

- √ 1 straight side
- ✓ 1 curved side
- ✓ 2 corners



### Oval

- ✓ 1 curved side
- ✓ No corners



### Octagon

- √ 8 straight sides
- ✓ 8 corners
- ✓ No right angles

## Triangle

- √ 3 straight side
- ✓ 3 corners
- ✓ No right angles