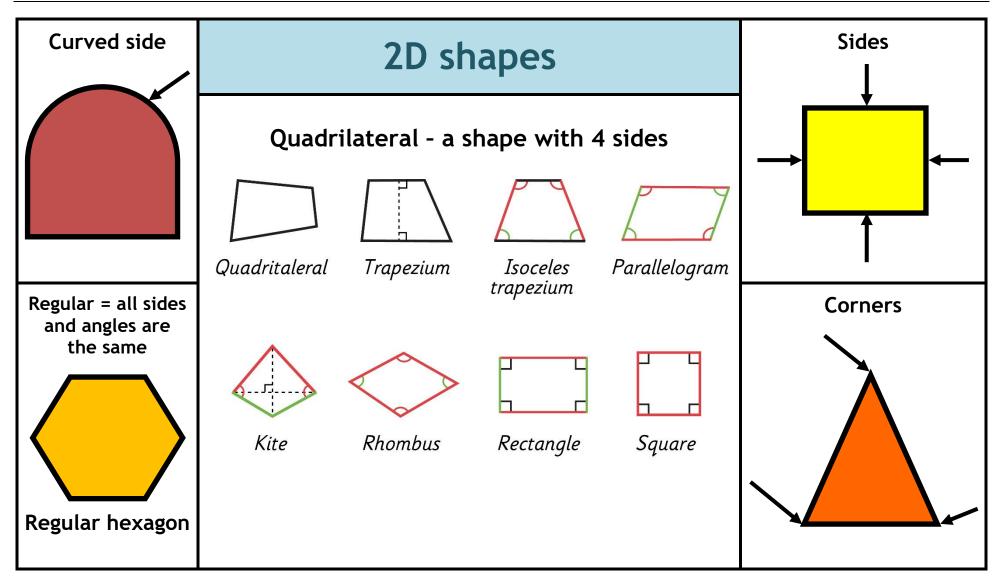

corners ✓ 2 long sides & 2 short No right angles √ 4 corners √ 4 right angles

### Heptagon

- √ 7 straight sides
- √ 7 corners
- ✓ No right angles



### Hexagon

- √ 6 straight sides
- √ 6 corners
- ✓ No right angles



### Circle

- ✓ 1 curved side
- √ no corners



### Square

- √ 4 straight sides
- ✓ all the same size
- √ 4 corners
- ✓ 4 right angles

### **Pentagon**

- √ 5 straight sides
- ✓ 5 corners
- ✓ No right angles



# 2D shapes

# Rectangle

- √ 4 straight sides
- ✓ 2 long sides & 2 short
- √ 4 corners
- √ 4 right angles

### Semi-circle

- √ 1 straight side
- ✓ 1 curved side
- ✓ 2 corners



### Oval

- ✓ 1 curved side
- ✓ No corners



### Octagon

- √ 8 straight sides
- ✓ 8 corners
- ✓ No right angles

## Triangle

- √ 3 straight side
- ✓ 3 corners
- ✓ No right angles