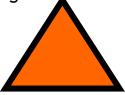

8 corners ✓ 2 long sides & 2 short No right angles √ 4 corners √ 4 right angles

### Heptagon

- √ 7 straight sides
- √ 7 corners
- ✓ No right angles



### Hexagon

- √ 6 straight sides
- √ 6 corners
- ✓ No right angles



### Circle

- ✓ 1 curved side
- √ no corners



### Square

- √ 4 straight sides
- ✓ all the same size
- √ 4 corners
- ✓ 4 right angles

### **Pentagon**

- √ 5 straight sides
- ✓ 5 corners
- ✓ No right angles



# 2D shapes

# Rectangle

- √ 4 straight sides
- ✓ 2 long sides & 2 short
- √ 4 corners
- √ 4 right angles

### Semi-circle

- √ 1 straight side
- ✓ 1 curved side
- ✓ 2 corners



### Oval

- ✓ 1 curved side
- ✓ No corners



### Octagon

- √ 8 straight sides
- ✓ 8 corners
- ✓ No right angles

## Triangle

- √ 3 straight side
- ✓ 3 corners
- ✓ No right angles